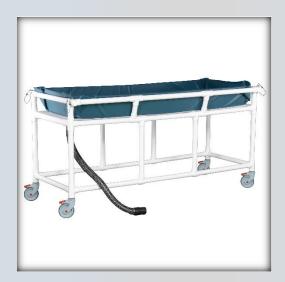

## **Universal Mobile Shower Bed**

| Technical Data   |                |
|------------------|----------------|
| Height:          | 37.5"          |
| Width:           | 32"            |
| Length:          | 77.5″          |
| Weight:          | 80 lbs         |
| Weight Capacity: | 350 lbs        |
| Ship Weight:     | 85 lbs         |
| Shipping Method: | Common Carrier |

## Features:

- Deluxe models equipped with sonic welded slant pad with side and end flaps. Water will drain to foot end into hose (no need for drainage pan)
- Easy to clean
- Locked side rails for patient safety
- Maneuvers easily for in-house transfer
- 5" no rust, all-locking casters